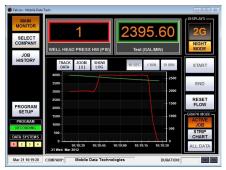

# **mPTS**

## **OVERVIEW**

mPTS is MDT's most versatile product. This self contained "suitcase style" package can be packed up and taken anywhere. Easy sensor set-up allows the operator to monitor or record sensors for pressure, temperature, flow, etc. This rugged package paired with our simple to use interface makes this system a must have for portable data acquisition.









#### **SPECIFICATIONS**

- 10.4" Industrial touch screen (21.7" x 16.9" x 8.5")
- 24VDC Output
- 8x Analog Channels
- 2x Counter Channels
- 2x Relay Outputs
- 2x USB ports
- Ethernet and Wi-Fi (wireless 802.11 b/g/n)
- Weight 20 kg (44 lbs)

#### **KEY FEATURES**

- Rugged 'suitcase style' design, weather proof, Pelican Case
- Industrial touch screen PC with simple, easy to use interface
- Real time monitoring or recording of analog (pressure, temperature, etc.) or frequency (flow rate/total) signals
- PDF reports of all jobs saved on the hard drive and easily transferred to a USB stick. Email capable (with use of an air card)

#### **REMOTE SUPPORT**

- With optional software/data streaming package you can veiw your equipment live!
- Contact us for more information on specific Data Ac