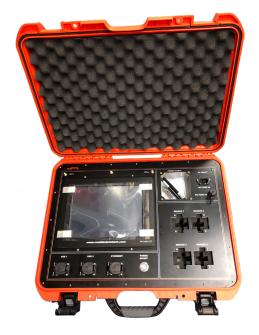

## **OVERVIEW**

mPTS is MDT's most versatile product. This self contained "suitcase style" package can be packed up and taken anywhere. Easy sensor set-up allows the operator to monitor or record sensors for pressure, temperature, flow, etc. This rugged package paired with our simple to use interface makes this system a must have for portable data acquisition.

#### **SPECIFICATIONS**

- 10.4" Industrial touch screen (21.7" x 16.9" x 8.5")
- 24VDC Output
- 8x Analog Channels
- 2x Counter Channels
- 2x Relay Outputs
- 2x USB ports
- Ethernet and Wi-Fi (wireless 802.11 b/g/n)
- Weight 20 kg (44 lbs)

#### **KEY FEATURES**

- Rugged 'suitcase style' design, weather proof, Pelican Case
- Industrial touch screen PC with simple, easy to use interface
- Real time monitoring or recording of analog (pressure, temperature, etc.) or frequency (flow rate/total) signals
- PDF reports of all jobs saved on the hard drive and easily transferred to a USB stick. Email capable (with use of an air card)