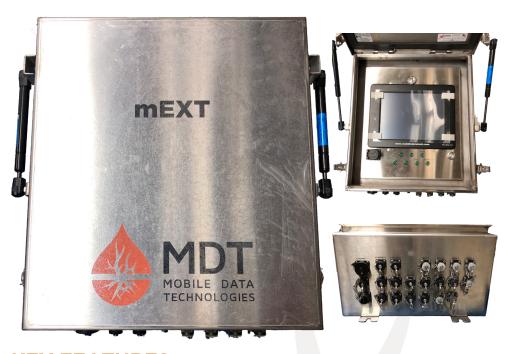

# mEXT

## **OVERVIEW**

The mEXT is MDT's rugged outdoor fixed mount data acquisition system with eight analog inputs, four counter inputs and four relay outputs. With a higher count of inputs and outputs this versatile product extends itself to many data acquisition and simple control applications.

#### **SPECIFICATIONS**

- 8 Analog Channels
- 4 Counter Channels
- 4 Relay Output Switch
- 4x Ethernet Connections
- 1x 24VDC power input
- 1x 24V output

#### **KEY FEATURES**

- Weather proof, Stainless steel NEMA enclosure with gas shock lift screen cover (pad lockable)
- 10.4" Industrial Touch Panel PC w/solid state drive
- Local status lights for Power/Fuse, Power Supply and Heater
- All standard inputs are multi function and are capable of resolving voltage (0 to 5, 10, or 40 VDC), current (0 to 20 mA), and frequency (0 to ~5 kHz, amplified square wave preferred) inputs as configured by software