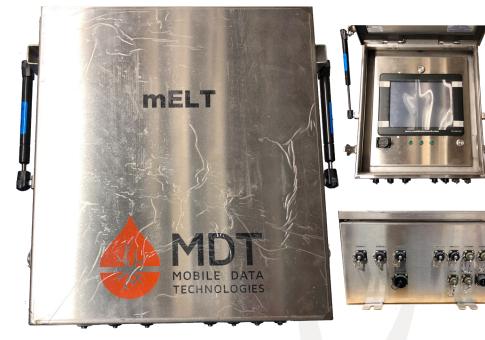

## **OVERVIEW**

The mELT is MDT's rugged outdoor fixed mount data acquisition system with two analog and two counter inputs. With the ability to network units together and collect data from 3rd party control systems this product has become very popular on pump down units.

### SPECIFICATIONS

- 2 Analog Channels
- 2 Counter Channels
- 4x Ethernet Connections
- 1x 24VDC power input
- 1x 24V output

#### **KEY FEATURES**

- Weather proof, Stainless steel NEMA enclosure with gas shock lift screen cover (pad lockable)
- 10.4" Industrial Touch Panel PC w/solid state drive
- Local status lights for Power/Fuse, Power Supply and Heater
- All standard inputs are multi function and are capable of resolving voltage (0 to 5, 10, or 40 VDC), current (0 to 20 mA), and frequency (0 to ~5 kHz, amplified square wave preferred) inputs as configured by software