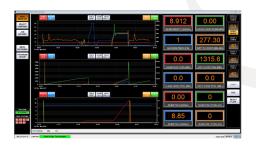

## **OVERVIEW**

EAGLE software was designed to take advantage of full HD 1920x1080 displays. This expanded dashboard provides the operator with an even more versatile view of up to 12 sensors and 3 independent real-time graphs. Each graph and digital display box can be dynamically configured to match the operators preferred dashboard.

## **KEY FEATURES**

- Dynamic digital box channel configuration
- Real-time graph with zoom, strip chart mode and event markers for job log
- Auto-record so data is never lost
- Powerful reporting generated on the spot for quick USB and/or email transfer

## **SPECIFICATIONS**

- Supports single monitor 1920x1080 resolution in Day & Night Modes
- Automatic job report PDF generation w/company embedded logo
- Real-time monitoring with single graph and three digital sensor displays or up to six digital sensor displays without a graph
- On graph event tracking
- Strip charting mode
- Graph zooming function
- Up to 4 additional custom graphs per job
- Integrated company database
- Integrated job history database
- CSV file output
- Configurable record intervals & test duration
- Built in email for job reports
- Built in remote support utility
- Built in visual alarms (low, low-low, high & high-high)
- Built in test/fail lines
- Relay safety shutdown capable (additional hardware required)