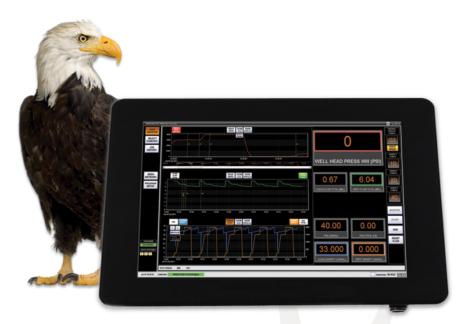

## **OVERVIEW**

EAGLE software was designed to take advantage of full HD 1920x1080 displays. This expanded dashboard provides the operator with an even more versatile view of up to 12 sensors and 3 independent real-time graphs. Each graph and digital display box can be dynamically configured to match the operators preferred dashboard.

## **KEY FEATURES**

- Dynamic digital box channel configuration
- Real-time graph with zoom, strip chart mode and event markers for job log
- Auto-record so data is never lost
- Powerful reporting generated on the spot for quick USB and/or email transfer

## **SPECIFICATIONS**

- Supports single monitor 1920x1080 resolution in Day & Night Modes
- Automatic job report PDF generation w/company embedded logo
- Real-time monitoring with single graph and three digital sensor displays or up to six digital sensor displays without a graph
- On graph event tracking
- Strip charting mode
- Graph zooming function
- Up to 4 additional custom graphs per job
- Integrated company database
- Integrated job history database
- CSV file output
- Configurable record intervals & test duration
- Built in email for job reports
- Built in remote support utility
- Built in visual alarms (low, low-low, high & high-high)
- Built in test/fail lines
- Relay safety shutdown capable (additional hardware required)