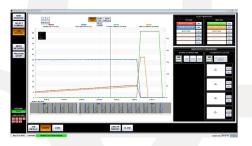

## **KEY FEATURES**

- Dynamic digital box channel configuration
- Real-time graph with zoom, strip chart mode and event markers for job log
- Auto-record so data is never lost
- Powerful reporting generated on the spot for quick USB and/or email transfer

## **SPECIFICATIONS**

- Supports single monitor 1920x1080 resolution in Day & Night Modes
- Automatic job report PDF generation w/company embedded logo
- Real-time monitoring with single graph and three digital sensor displays or up to six digital sensor displays without a graph
- On graph event tracking
- Strip charting mode
- Graph zooming function
- Up to 4 additional custom graphs per job
- Integrated company database
- Integrated job history database
- CSV file output
- Configurable record intervals & test duration
- Built in email for job reports
- Built in remote support utility
- Built in visual alarms (low, low-low, high & high-high)
- Built in test/fail lines
- Relay safety shutdown capable (additional hardware required)